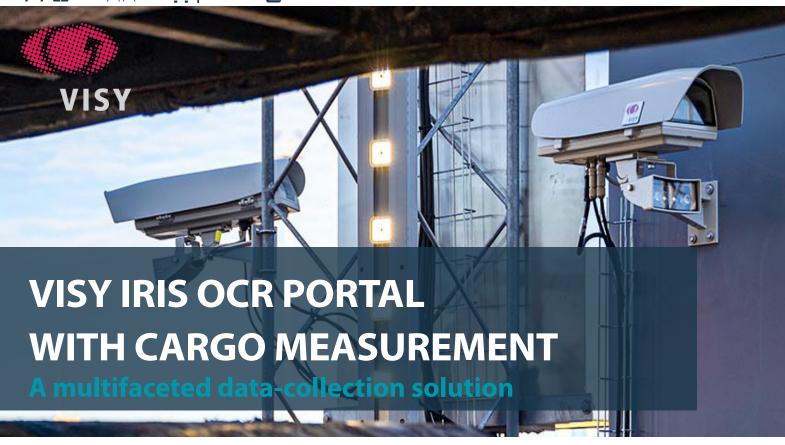

# Solution consists of line scan cameras and laser scanners to collect images for DNN processing and 3D profiling.

Collecting, organizing and sharing data is the foundation of the Visy IRIS OCR Portal with Cargo Measurement. The cameras take image of all sides of the target asset to provide information such as container ID's and license plate numbers. Laser scanners scan the target asset from all sides to provides the size, length, position and volume data.

## Deep neural-network based Visy IRIS recognition and AI engines

- Site specific learning and recognition
- Trained by showing examples

#### **Utilizes**

- Both line scan and standard IP-cameras
- Laser scanners
- Weigh-in-motion scales
- Visible and IR illumination