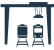

Visy IRIS OCR Portal with Cargo Measurement captures mission-critical data from vehicles and cargo. The AI-based OCR software recognizes license plates, container ID's, ISO codes, IMO labels, and other visible information, while laser scanners measure the vehicle and cargo dimensions and volume. All data-collection processes take place simultaneously while a vehicle drives through the portal, therefore traffic continues to flow.

# Solution consists of line scan cameras and laser scanners to collect images for DNN processing and 3D profiling.

Collecting, organizing and sharing data is the foundation of the Visy IRIS OCR Portal with Cargo Measurement. The cameras take image of all sides of the target asset to provide information such as container ID's and license plate numbers. Laser scanners scan the target asset from all sides to provides the size, length, position and volume data.