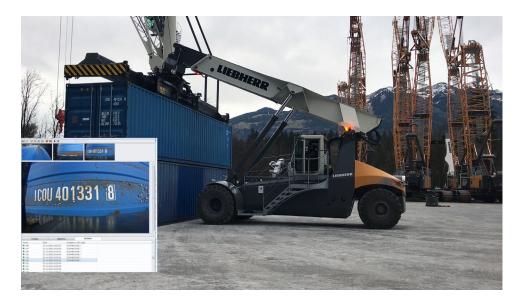

Accuracy for container handling with spreader OCR

# Accuracy for container handling with spreader OCR

Visy TopView transforms spreaders into smart devices by automatically identifying ID numbers from the tops of containers. The robust solution recognizes container IDs while crane operations are on-going, providing efficiency and accuracy in container handling. Visy TopView increases handling volumes by preventing time-consuming false lifts, regardless of whether the operation commences over vessel, truck, train, or yard.

### **Smart implementation**

Visy TopView is a compact system in which all equipment, including robust cameras, efficient illuminators, and the recognition PC, are installed directly on the spreaders. The intelligent OCR software validates the best results to achieve recognition rates of up to 99,5% and thus verifies that each movement of cargo goes as planned. The system is a reliable partner for terminal operators in container handling processes, as it gathers applicable recognition data while cranes are in action, regardless of the time of day or environmental condition.