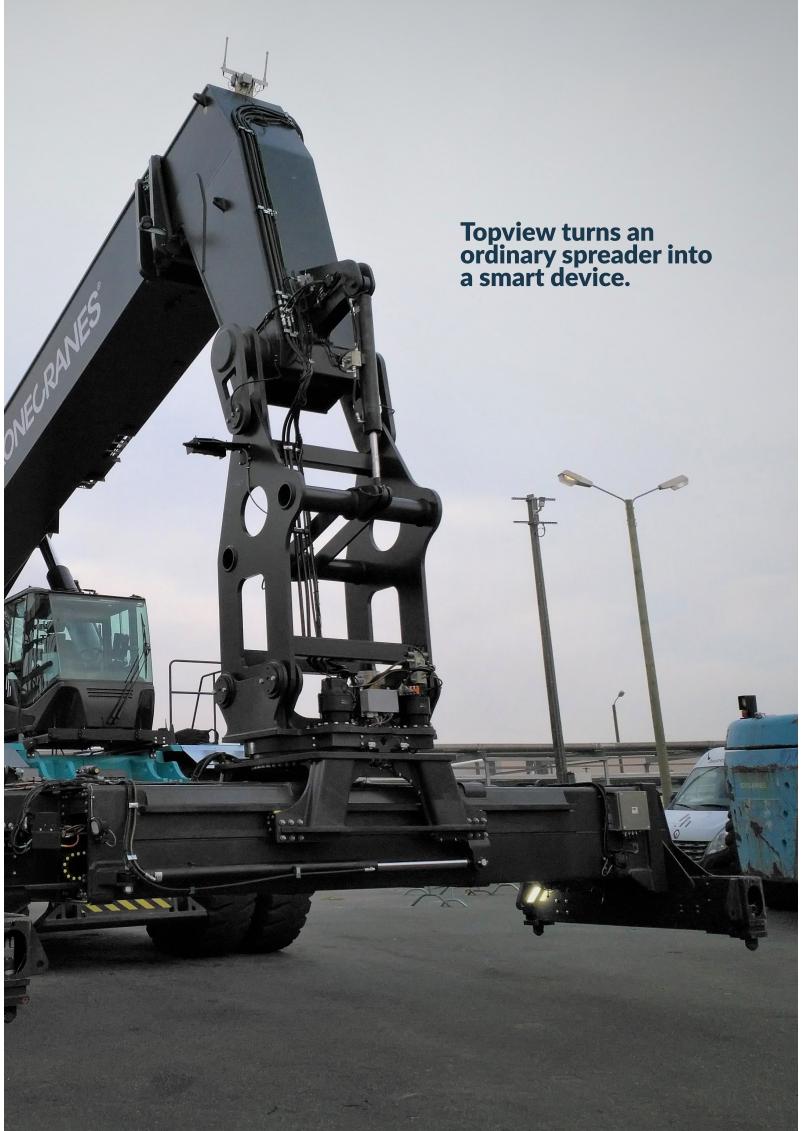

# Accuracy for container handling with spreader OCR

Visy TopView transforms spreaders into smart devices by automatically identifying ID numbers from the tops of containers. The robust solution recognizes container IDs while crane operations are on-going, providing efficiency and accuracy in container handling. Visy TopView increases handling volumes by preventing time-consuming false lifts, regardless of whether the operation commences over vessel, truck, train, or yard.

### **Smart implementation**

Visy TopView is a compact system in which all equipment, including robust cameras, efficient illuminators, and the recognition PC, are installed directly on the spreaders. The intelligent OCR software validates the best results to achieve recognition rates of up to 99,5% and thus verifies that each movement of cargo goes as planned. The system is a reliable partner for terminal operators in container handling processes, as it gathers applicable recognition data while cranes are in action, regardless of the time of day or environmental condition.

Installations to any type of crane equipment, including single, tandem, twin, and quad spreaders