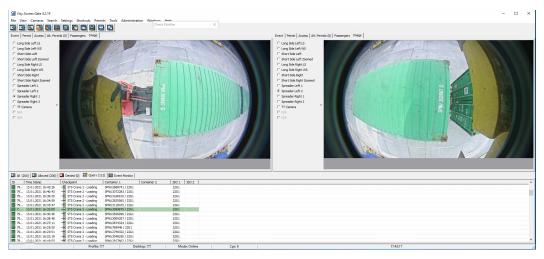

### **Smart implementation**

Visy TopView is a compact system in which all equipment, including robust cameras, efficient illuminators, and the recognition PC, are installed directly on the spreaders. The intelligent OCR software validates the best results to achieve recognition rates of up to 99,5% and thus verifies that each movement of cargo goes as planned. The system is a reliable partner for terminal operators in container handling processes, as it gathers applicable recognition data while cranes are in action, regardless of the time of day or environmental condition.

#### Features

- Automatic recognition of container IDs from container roofs
- In-house OCR software
- High recognition accuracy of 98% 99,5%
- Customizable application and user interface
- Extensive data exchange and interfacing with third-party systems (TOS, POS, ERP)
- Installations to any type of crane equipment, including single, tandem, twin, and quad spreaders