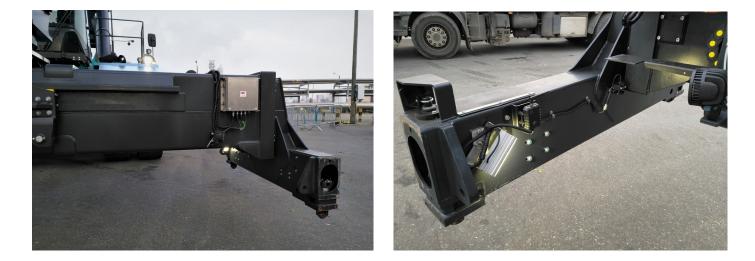

### **Smart implementation**

Visy TopView is a compact system in which all equipment, including robust cameras, efficient illuminators, and the recognition PC, are installed directly on the spreaders. The intelligent OCR software validates the best results to achieve recognition rates of up to 99,5% and thus verifies that each movement of cargo goes as planned. The system is a reliable partner for terminal operators in container handling processes, as it gathers applicable recognition data while cranes are in action, regardless of the time of day or environmental condition.

Installations to any type of crane equipment, including single, tandem, twin, and quad spreaders