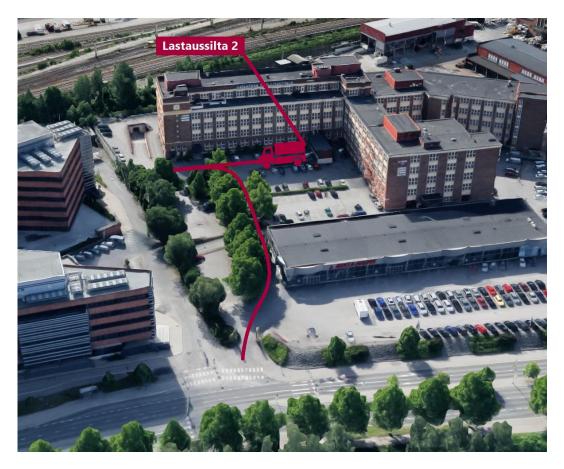

### Hatanpään valtatie 34, Loading Bay 2

Loading and unloading is only possible with a tailboard vehicle via Loading Bay 2 (marked **Lastaussilta 2** in the image below). Unloading with a forklift is not possible.

#### **Goods elevator**

- The goods elevator can hold two pallets side by side.
- Call +358 3 211 0403 (number is also found in the elevator).

Loading Bay 2 (Pallet delivery / pick-up)