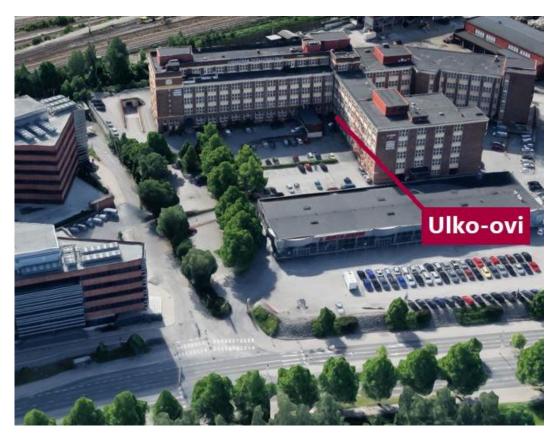

### Hatanpään valtatie 34 D, 3rd Floor

Door to the D-stair is found in the inside corner of the building (marked **Ulko-ovi** in the image below). When you go inside, turn left, go up the stairs, and take the elevator to the third floor.

Door to the D-stair (Package delivery / pick-up)