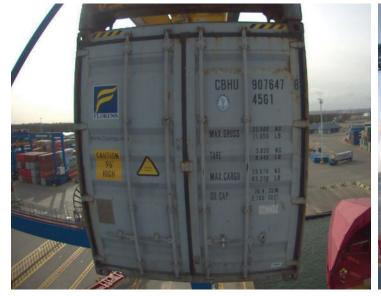

# **OCR** camera system for crane operations

Visy Crane OCR for ship-to-shore (STS) cranes automatically images all container sides and recognizes container IDs, ISO codes, dangerous goods labels (IMDG, ADR), and other targets of interest such as seal presence and door direction, while containers are being handled by cranes.

# **Recognition features**

- Container IDs
- ISO codes
- ADR/IMO labels
- Weight / Tare / Payload
- Door direction
- Seal presence
- Door handle
- Damage
- Terminal tractors

All Visy Crane OCR applications are designed according to the operational needs of each customer. The system setup and OCR features are chosen case by case to support overall operations and different container handling cases, lifting types (twin, single, tandem, quad, tank), and spreader flying paths, as well as backreach and platform operations.