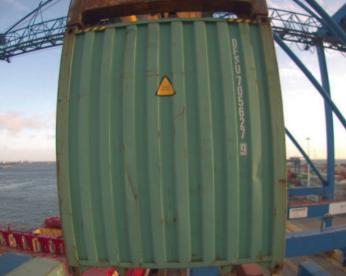

# **Enhance visibility in container handling**

Visy TopView transforms any spreader into a smart device. The compact camera system automatically identifies container IDs from the roofs of containers and is compatible with any CHE type and brand. Equipment is installed on the spreaders, including cameras, illuminators, cabling, and device cabinets. The recognition PC is located inside the crane's E-house.

# **TopView on STS spreaders**

- Automatically save and record every container handling event with container ID and top images
- Visy's in-house recognition software with high accuracy rate
- Smooth data exhange with TOS
- Robust system designed for harsh operating environments