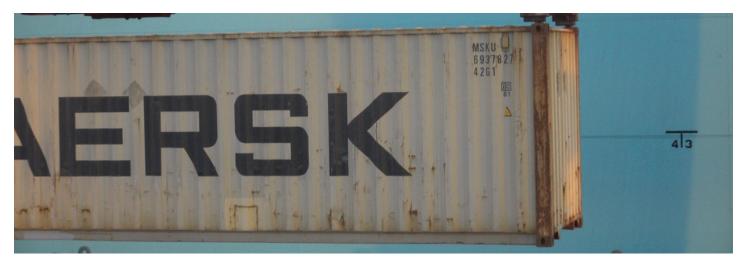

# **Enhance visibility in container handling**

Visy TopView transforms any spreader into a smart device. The compact camera system automatically identifies container IDs from the roofs of containers and is compatible with any CHE type and brand. Equipment is installed on the spreaders, including cameras, illuminators, cabling, and device cabinets. The recognition PC is located inside the crane's E-house.

TopView accelerates container handling processes, records every container move and prevents time-consuming false lifts, which instantly help to increase a crane's operating capacity.