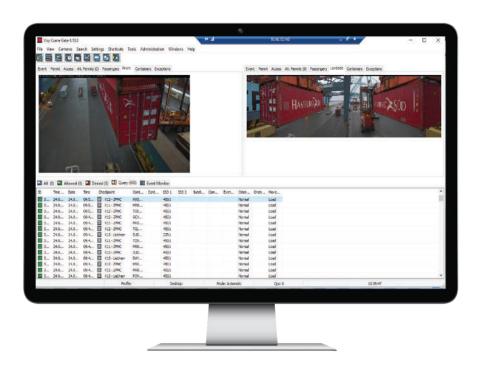

Captured images are processed by the Visy OCR engine, which extracts the desired identification data. The images and event data are saved to the Visy database and they can be viewed and downloaded in the Visy Crane Gate user application that allows exception handling and report generation.

Visy TopView equipment and cameras have been carefully selected and developed to achieve high performance in a demanding environment.

Captured images and event data can be viewed and downloaded in the Visy Crane Gate user application.