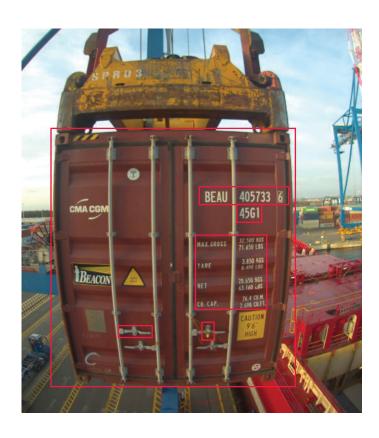

# **Recognition features**

- Container IDs
- ISO codes
- ADR/IMO labels
- Weight / Tare / Payload
- Door direction
- Seal presence
- Door handle
- Damage
- Terminal tractors

All Visy Crane OCR applications are designed according to the operational needs of each customer. The system setup and OCR features are chosen case by case to support overall operations and different container handling cases, lifting types (twin, single, tandem, quad, tank), and spreader flying paths, as well as backreach and platform operations.

#### Lift type classification

- Single/Twin lift
- Container
- Tank
- Reefer container
- Others: Gearbox, cage, hatch cover
- Overheight frame

Visy utilizes durable PTZ cameras which are configured to cover multiple imaging areas. This ensures comprehensive support for all lifting cases and operation types.