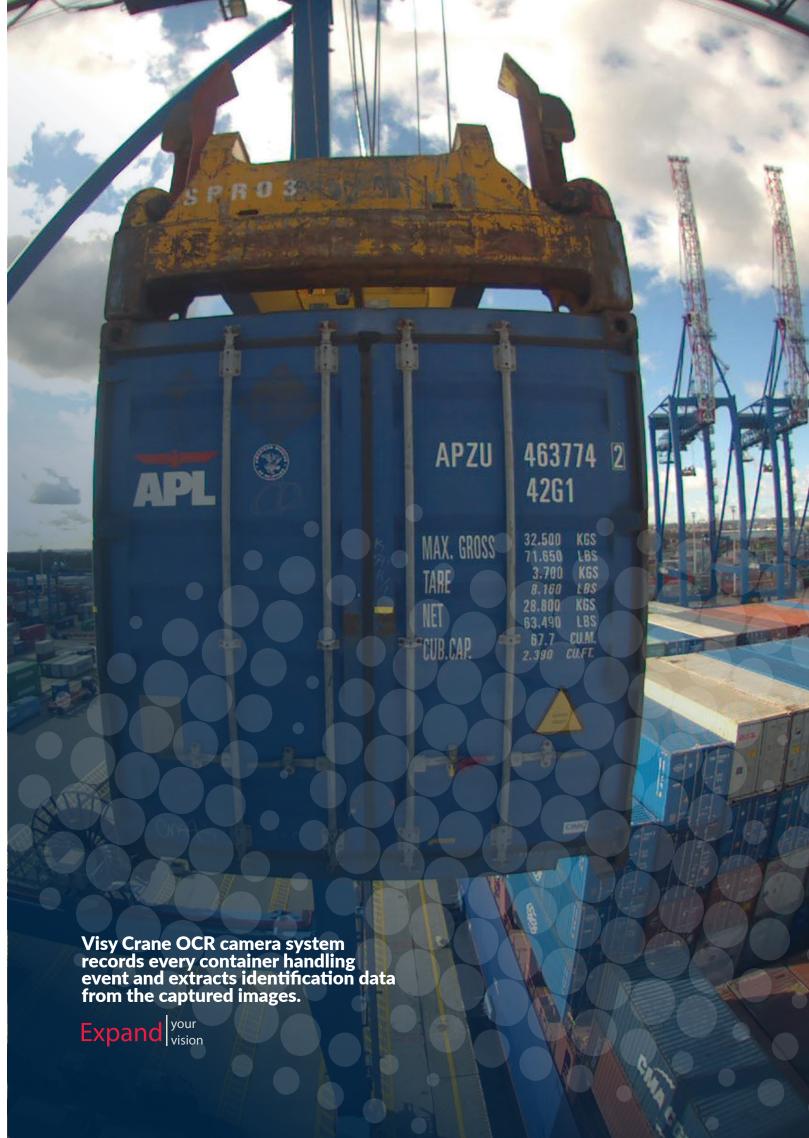

# **OCR** camera system for crane operations

Visy Crane OCR for ship-to-shore (STS) cranes automatically images all container sides and recognizes container IDs, ISO codes, dangerous goods labels (IMDG, ADR), and other targets of interest such as seal presence and door direction, while containers are being handled by cranes.

Captured images are processed by the Visy OCR engine, which extracts the desired identification data. The images and event data are saved to the Visy database and they can be viewed and downloaded in the Visy Crane Gate user application that allows exception handling and report generation.