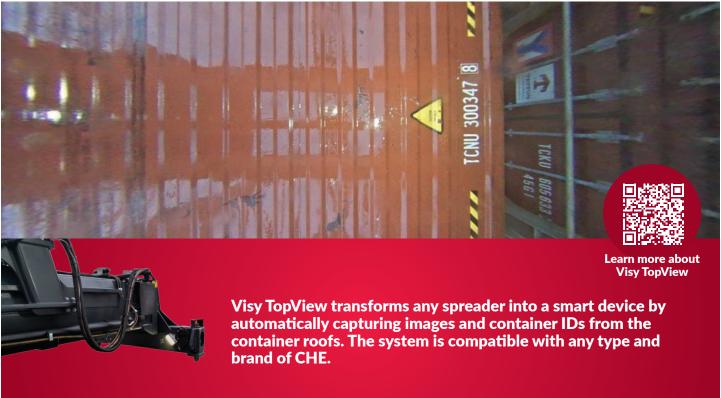

# **Enhance visibility in container handling**

Visy TopView transforms any spreader into a smart device. The compact camera system automatically identifies container IDs from the roofs of containers and is compatible with any CHE type and brand. Equipment is installed on the spreaders, including cameras, illuminators, cabling, and device cabinets. The recognition PC is located inside the crane's E-house.

TopView accelerates container handling processes, records every container move and prevents time-consuming false lifts, which instantly help to increase a crane's operating capacity.