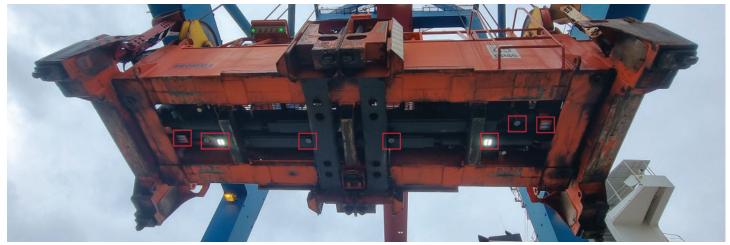

# **OCR** camera system for crane operations

Visy Crane OCR for ship-to-shore (STS) cranes automatically images all container sides and recognizes container IDs, ISO codes, dangerous goods labels (IMDG, ADR), and other targets of interest such as seal presence and door direction, while containers are being handled by cranes.

#### Robust system environment with exceptional performance

Due to the harsh operating environment and multiple parallel functions, the Visy Crane OCR system setup utilizes PTZ (pan-tilt-zoom) cameras mounted on the crane structure without moving parts to enhance system reliability and durability. The PTZ cameras are easily controlled to provide an optimal view for all lifting cases and an interface with PLC accurately calculates flight paths to optimize the imaging moment.

# **Recognition features**

- Container IDs
- ISO codes
- ADR/IMO labels
- Weight / Tare / Payload
- Door direction
- Seal presence
- Door handle
- Damage
- Terminal tractors

All Visy Crane OCR applications are designed according to the operational needs of each customer. The system setup and OCR features are chosen case by case to support overall operations and different container handling cases, lifting types (twin, single, tandem, quad, tank), and spreader flying paths, as well as backreach and platform operations.

#### Lift type classification

- Single/Twin lift
- Container
- Tank
- Reefer container
- Others: Gearbox, cage, hatch cover
- Overheight frame

Visy utilizes durable PTZ cameras which are configured to cover multiple imaging areas. This ensures comprehensive support for all lifting cases and operation types.