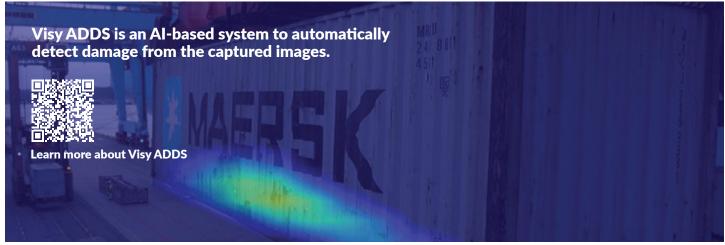

# **Recognition features**

- Container IDs
- ISO codes
- ADR/IMO labels
- Weight / Tare / Payload
- Door direction
- Seal presence
- Door handle
- Damage
- Terminal tractors

All Visy Crane OCR applications are designed according to the operational needs of each customer. The system setup and OCR features are chosen case by case to support overall operations and different container handling cases, lifting types (twin, single, tandem, quad, tank), and spreader flying paths, as well as backreach and platform operations.