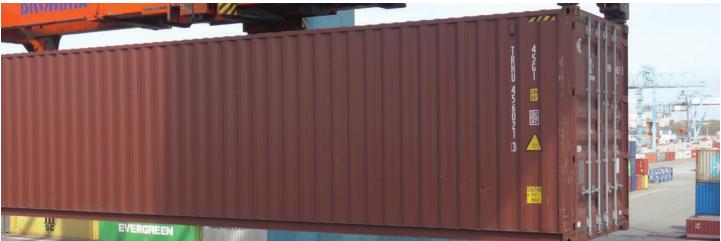

# **OCR** camera system for crane operations

Visy Crane OCR for ship-to-shore (STS) cranes automatically images all container sides and recognizes container IDs, ISO codes, dangerous goods labels (IMDG, ADR), and other targets of interest such as seal presence and door direction, while containers are being handled by cranes.

# **Recognition features**

- Container IDs
- ISO codes
- ADR/IMO labels
- Weight / Tare / Payload
- Door direction
- Seal presence
- Door handle
- Damage
- Terminal tractors

All Visy Crane OCR applications are designed according to the operational needs of each customer. The system setup and OCR features are chosen case by case to support overall operations and different container handling cases, lifting types (twin, single, tandem, quad, tank), and spreader flying paths, as well as backreach and platform operations.