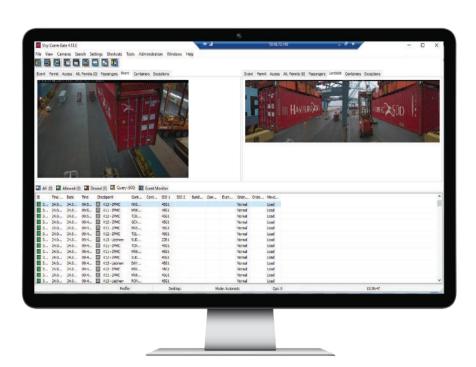

Captured images are processed by the Visy OCR engine, which extracts the desired identification data. The images and event data are saved to the Visy database and they can be viewed and downloaded in the Visy Crane Gate user application that allows exception handling and report generation.

Visy TopView equipment and cameras have been carefully selected and developed to achieve high performance in a demanding environment.

Captured images and event data can be viewed and downloaded in the Visy Crane Gate user application.