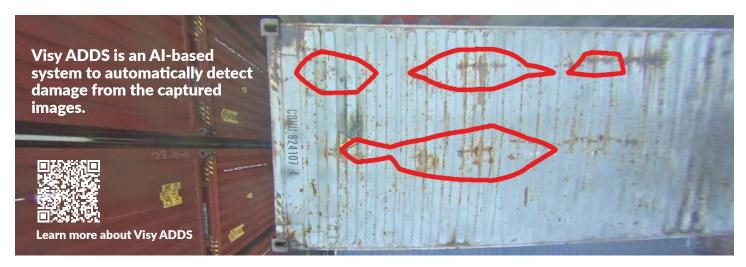

# **Recognition features**

- Container IDs
- ISO codes
- ADR/IMO labels
- Weight / Tare / Payload
- Door direction
- Seal presence
- Door handle
- Damage
- Terminal tractors

All Visy Crane OCR applications are designed according to the operational needs of each customer. The system setup and OCR features are chosen case by case to support overall operations and different container handling cases, lifting types (twin, single, tandem, quad, tank), and spreader flying paths, as well as backreach and platform operations.