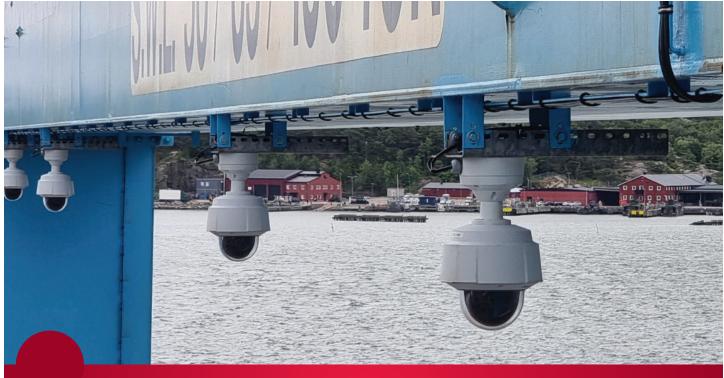

# **OCR** camera system for crane operations

Visy Crane OCR for ship-to-shore (STS) cranes automatically images all container sides and recognizes container IDs, ISO codes, dangerous goods labels (IMDG, ADR), and other targets of interest such as seal presence and door direction, while containers are being handled by cranes.

#### Robust system environment with exceptional performance

Due to the harsh operating environment and multiple parallel functions, the Visy Crane OCR system setup utilizes PTZ (pan-tilt-zoom) cameras mounted on the crane structure without moving parts to enhance system reliability and durability. The PTZ cameras are easily controlled to provide an optimal view for all lifting cases and an interface with PLC accurately calculates flight paths to optimize the imaging moment.

#### Lift type classification

- Single/Twin lift
- Container
- Tank
- Reefer container
- Others: Gearbox, cage, hatch cover
- Overheight frame

Visy utilizes durable PTZ cameras which are configured to cover multiple imaging areas. This ensures comprehensive support for all lifting cases and operation types.