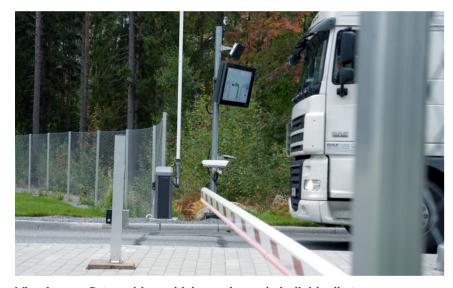

# **Visy Access Gate in practice**

Visy Access Gate controls all checkpoints where vehicles and visitors need to be identified and guided. Automated recognition processes and area guidance complement production, ensure well-functioning transactions, and enhance area safety and security.



Arriving vehicles and people are identified automatically. Identification methods are chosen as needed.



Visy Access Gate guides vehicles and people individually to target positions.



Visy Access Gate is connected with industrial production control and automation systems to work as part of the production process.







OVER
8 MILLION
LICENSE PLATE
RECOGNITIONS
EACH DAY



# **VISY**

### **Smart Gate and Access Control Solutions**

Visy is a Finnish IT company founded in 1994, specializing in vision technology and gate automation solutions.

Developing license plate recognition and access control solutions have been a cornerstone of operations since the company's inception. With Visy systems, customers identify and manage all traffic of vehicles, people, and cargo in industrial facilities and container terminals all over the word.



Visy Hatanpään valtatie 34 D 33100 Tampere, Finland Te