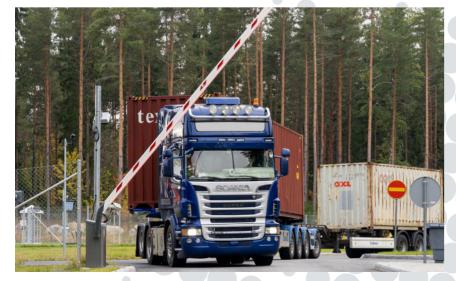

# **Visy Access Gate in practice**

Visy Access Gate controls all checkpoints where vehicles and visitors need to be identified and guided. Automated recognition processes and area guidance complement production, ensure well-functioning transactions, and enhance area safety and security.



Arriving vehicles and people are identified automatically. Identification methods are chosen as needed.



Visy Access Gate guides vehicles and people individually to target positions.



Visy Access Gate is connected with industrial production control and automation systems to work as part of the production process.







OVER
8 MILLION
LICENSE PLATE
RECOGNITIONS
EACH DAY



# **VISY**

### **Smart Gate and Access Control Solutions**

Visy is a Finnish IT company founded in 1994, specializing in vision technology and gate automation solutions.

Developing license plate recognition and access control solutions have been a cornerstone of operations since the company's inception. With Visy systems, customers identify and manage all traffic of vehicles, people, and cargo in industrial facilities and container terminals all over the word.



Visy Hatanpään valtatie 34 D 33100 Tampere, Finland Tel. +358 3 211 0403

> www.visy.fi sales@visy.fi



# WITH VISY ACCESS GATE, YOU C