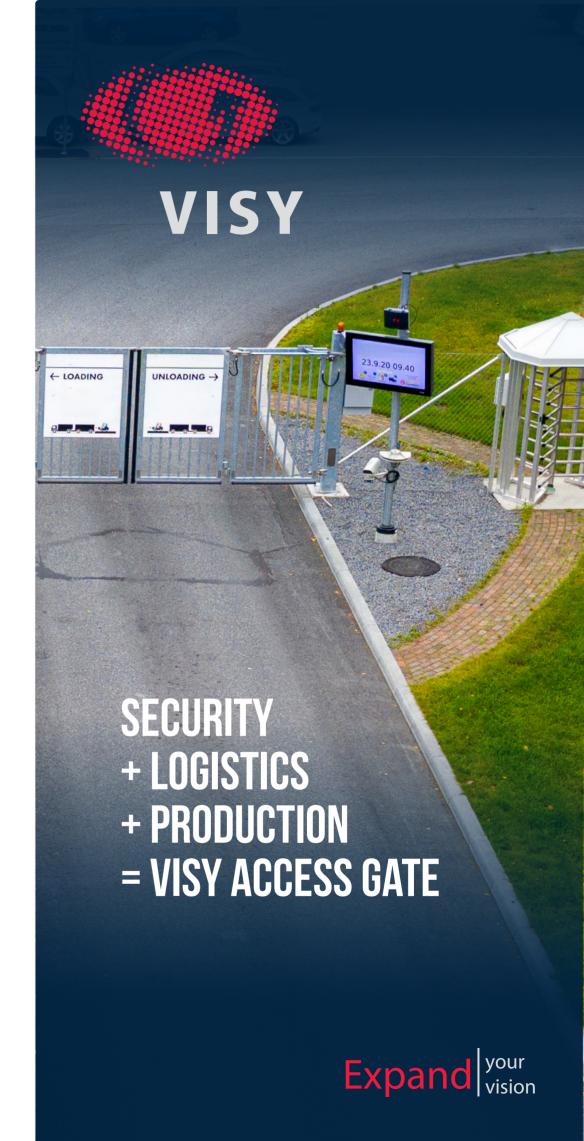

# **Visy Access Gate in practice**

Visy Access Gate controls all checkpoints where vehicles and visitors need to be identified and guided. Automated recognition processes and area guidance complement production, ensure well-functioning transactions, and enhance area safety and security.

Arriving vehicles and people are identified automatically. Identification methods are chosen as needed.

Visy Access Gate guides vehicles and people individually to target positions.

Visy Access Gate is connected with industrial production control and automation systems to work as part of the production process.

# WITH VISY ACCESS GATE, YOU CAN BUILD A COMPREHENSIVE CORPORATE SOLUTION THAT INTEGRATES LOGISTICS, SECURITY, AND INDUSTRIAL PRODUCTION TO ACHIEVE YOUR BUSINESS TARGETS