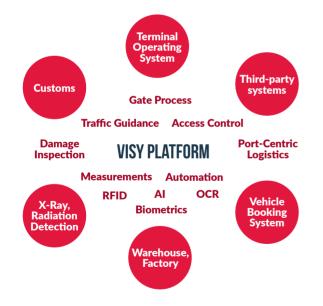

The Visy Platform covers every part of a facility where automatic identification, guidance, and tracking of cargo, vehicles and people bring new opportunities to streamline operations.