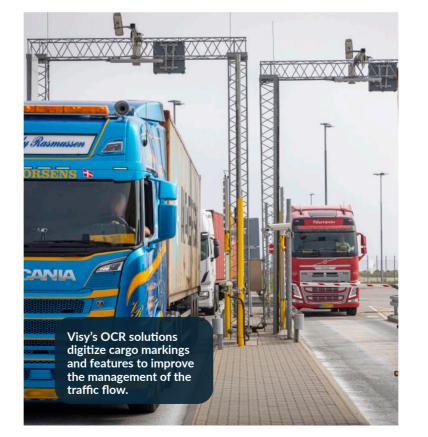

# Al-based access control solutions for secure gate automation

Visy's OCR (Optical Character Recognition) solutions are used by cargo terminals worldwide to track and manage the flow of cargo and vehicles. Our in-house computer vision software recognizes license plates, container codes, trailer IDs and many other identifiers of all cargo flowing in and out of the facilities.