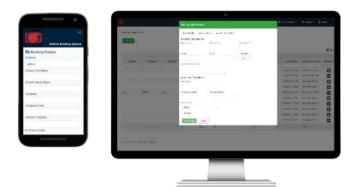

### **User Applications**

Visy user applications support a wide range of tasks, such as managing access permits, and enhance automated recognition solutions with traffic event review and exception handling capabilities.