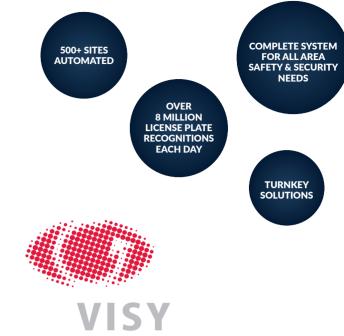

#### **Benefits of Visy Systems**

- Minimize unnecessary idling by reducing turnaround times and traffic congestion
- Optimize existing automation systems to enhance process reliability and efficiency
- Improve safety by removing people from hazardous environments
- Ensure employee wellbeing with better working conditions
- Reduce theft and fraud
- Improve transparency of operations
- Automated compliance checks ensure adherence to regulations