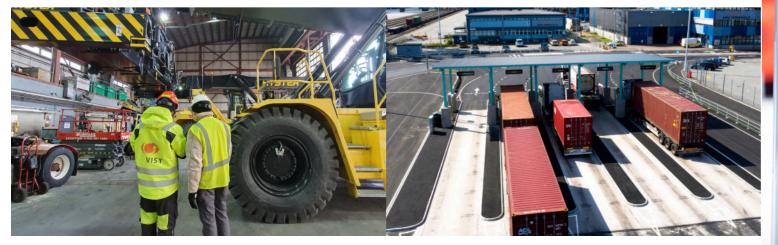

# Al-based access control solutions for secure gate automation

Visy's OCR (Optical Character Recognition) solutions are used by cargo terminals worldwide to track and manage the flow of cargo and vehicles. Our in-house computer vision software recognizes license plates, container codes, trailer IDs and many other identifiers of all cargo flowing in and out of the facilities.

The Visy Platform covers every part of a facility where automatic identification, guidance, and tracking of cargo, vehicles and people bring new opportunities to streamline operations.